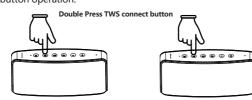

### TWS Play Mode:

Turn on the 2pcs of SB-X120 (no need Synchronous boot), double press TWS connect button for 2 speakers, speaker are ready to pair after one beep. After connected successfully, one of the speaker's BT indicate light flash (this unit is Host left channel), and the other one's BT indicate light stay on(this unit is Secondary right channel), open BT device and search "SB-X120", select and connect it. connected successfully

after one beep. BT indicator light stay on after music playing. both unit support button operation.