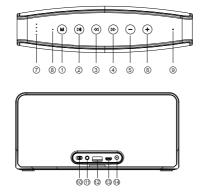

#### **Product List**

3.5mm line-in AUX cable

Instructions

- 2.Play/Pause/TWS connection/BT Disconnection/Hand-free call
- 3. Previous track
- 4.Next Track
- 5.Volume -
- 6.Volume + 7.Battery life indicator light
- 8.Status indicator light
- 9.Microphone
- 10.Power switch button
- 11.AUX in slot 12.USB play slot
- 13.Micro USB charging slot
- 14.18V adaptor charging slot

#### Power on/off

1.Switch Power button to on, bluetooth indicate light flash.

Short press "M" button, Mode Switch order is BT-USB PLAY-AUX. BT mode is Default mode for power

## Play/Pause/TWS connection/BT disconnection

BT,AUX,USB play Mode,Short press " (x)" to Pause music, press again to replay.

TWS mode , double press "  $(\mathbf{a})$ " to connection TWS. BT play mode, long press "  $\ ^{\prime\prime}$  to disconnect BT.

When have coming Call , Short press " $(\mathfrak{D})$ " Answer the call , Long press to reject the call Short press to hangup the call

#### **Previous Track**

BT,USB play mode, short press "  $\ \ \, \ \ \,$  " to go to previous track , AUX play mode do not support.

#### Next Track

BT , USB play mode , Short press "  $\ensuremath{\mathfrak{B}}$  " to go to next track , AUX play mode do not support.

### Volume -

BT , USB , AUX play mode, press " — " to decrease the volume

#### Volume +

BT , USB , AUX play mode , Press "  $\stackrel{\cdot \cdot \cdot}{\bullet}$  " to increase the volume

#### Micro USB charging slot

Please insert our provided cable connect with 5V/1A power supply in to Micro USB charging slot.(Please purchase power supply by yourself)

#### **Fast Charge Slot**

Please use 18V/2A adaptor insert into Fast charge slot (Please purchase power adapotor by yourself)

Turn on the speaker, insert the  $\mbox{\sc U-disk}$  , Orange indicator on, Music Playing from U-disk Automitically

#### **AUX Connect**

Turn on the speaker, insert 3.5mm audio cable, white indicator on , music playing from external audio source