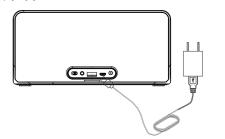

#### **Fast Charge Slot**

Please use 18V/2A adaptor insert into Fast charge slot (Please purchase power adapotor by yourself)

Turn on the speaker, insert the  $\mbox{\sc U-disk}$  , Orange indicator on, Music Playing from U-disk Automitically

after one beep. BT indicator light stay on after music playing. both unit support button operation.