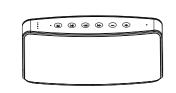

#### **Product List**

3.5mm line-in AUX cable

Instructions

- 2.Play/Pause/TWS connection/BT Disconnection/Hand-free call
- 3. Previous track
- 4.Next Track
- 5.Volume -
- 6.Volume + 7.Battery life indicator light
- 8.Status indicator light
- 9.Microphone
- 10.Power switch button
- 11.AUX in slot 12.USB play slot
- 13.Micro USB charging slot
- 14.18V adaptor charging slot