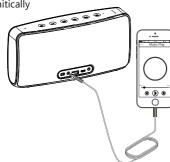

#### **AUX Connect**

Turn on the speaker, insert 3.5mm audio cable, white indicator on , music playing from external audio source

#### BT connect

Turn on the speaker, BT indicator light flash,open your bluetooth device to search" SB-X120" and connect it. BT indicator light stay on, BT connected sucessfully.