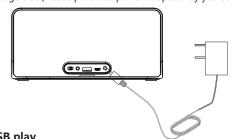

#### Micro USB charging slot

Please insert our provided cable connect with 5V/1A power supply in to Micro USB charging slot.(Please purchase power supply by yourself)

#### **Fast Charge Slot**

Please use 18V/2A adaptor insert into Fast charge slot (Please purchase power adapotor by yourself)

Turn on the speaker, insert the  $\mbox{\sc U-disk}$  , Orange indicator on, Music Playing from U-disk Automitically